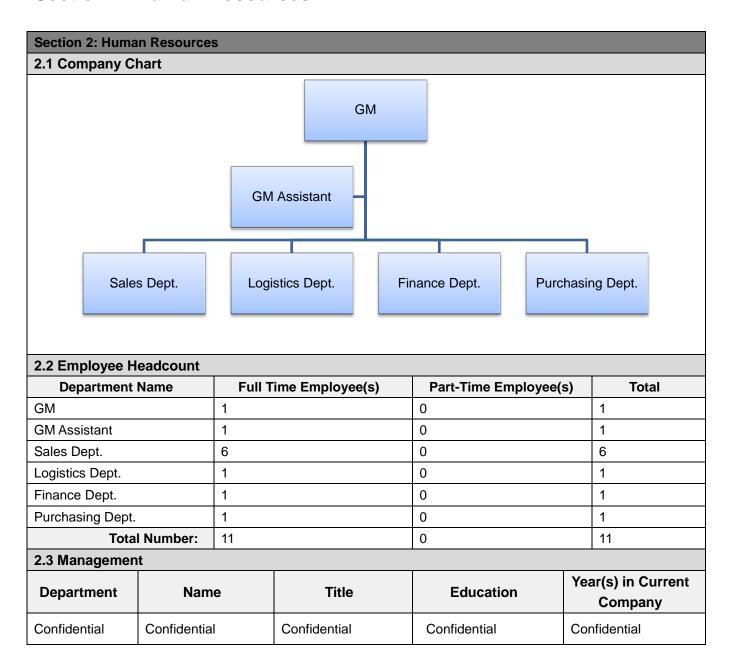

#### **Section 2: Human Resources**

| Report No:   | 9636071_T | Report date:  | 21/Jan./2014 | Assessed By | David He |          |         |
|--------------|-----------|---------------|--------------|-------------|----------|----------|---------|
| CONFIDENTIAL |           | All Rights Re | served       |             |          | Page No: | 6 of 19 |